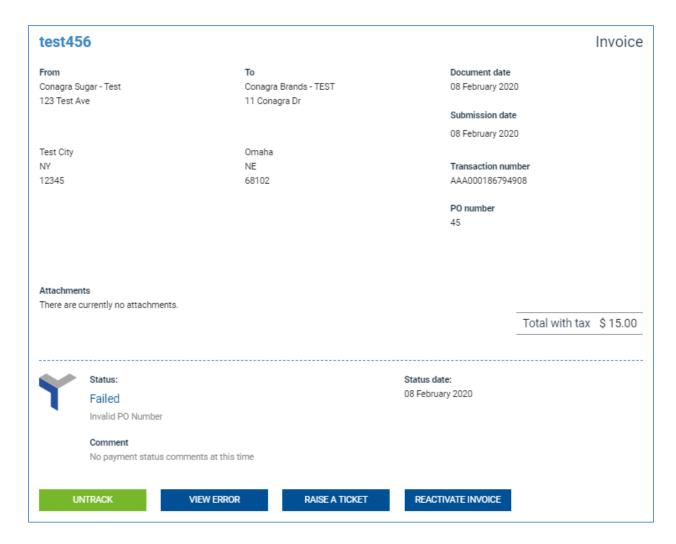

7. Once you are in the invoice record you can see the invoice details, including status, document date, PO number, status date and any comments. If the invoice was submitted via the Tungsten Network as an electronic invoice, you can view the invoice image by clicking on the PDF icon. If the record indicates that there are no attachments this means the status you are viewing is for an invoice you submitted to Conagra in paper form.

8. If the invoice you are viewing is in status failed, this means it has not passed the Tungsten Network validations and has not reached Conagra. The invoice record will indicate the reason the invoice failed. You can click View Error to see the error, or if you require assistance in correcting the issue click on Raise a Ticket, which will allow you to contact the Tungsten Network support team