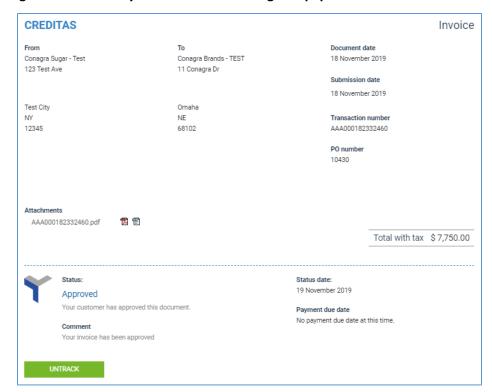

7. Once you are in the invoice record you can see the invoice details, including status, document date, PO number, status date and any comments. If the invoice was submitted via the Tungsten Network as an electronic invoice, you can view the invoice image by clicking on the PDF icon. If the record indicates that there are no attachments this means the status you are viewing is for an invoice you submitted to Conagra in paper form.