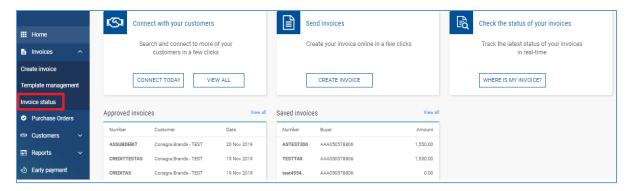

## How to View the Status of Your Invoices on the Tungsten Network Portal

1. Log on to your account at www.tungsten-network.com and click Invoicing on the blue ribbon across the top, then click on Invoice Status