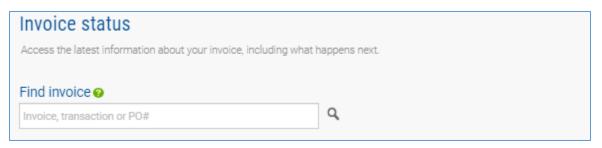

5. You can also search for a specific invoice number using the Find box along the top of the page. Enter an invoice number, transaction number or PO number to search

6. You can view the details of an invoice by clicking on the View details button next to each record in the list