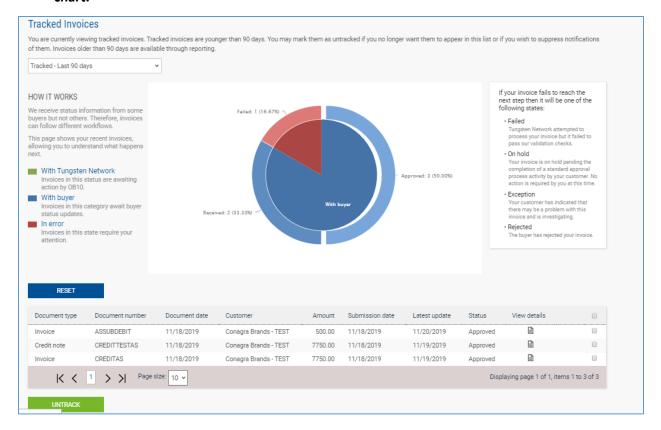

2. You can select how many days back you wish to track your invoice statuses from the drop down on the top left

3. The pie chart shows the status breakdown for the period you have selected

4. The pie chart is interactive so if you click on one section of it, the list of invoices below that chart will be limited to those in that status. You can click the blue reset button to reset the chart.

5. You can also search for a specific invoice number using the Find box along the top of the page. Enter an invoice number, transaction number or PO number to search

6. You can view the details of an invoice by clicking on the View details button next to each record in the list