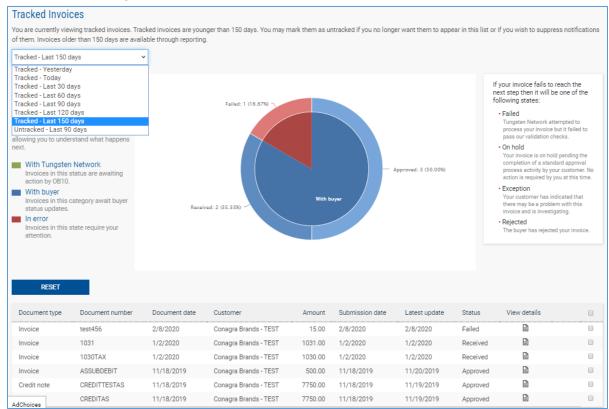

2. You can select how many days back you wish to track your invoice statuses from the drop down on the top left

3. The pie chart shows the status breakdown for the period you have selected

4. The pie chart is interactive so if you click on one section of it, the list of invoices below that chart will be limited to those in that status. You can click the blue reset button to reset the chart.

5. You can also search for a specific invoice number using the Find box along the top of the page. Enter an invoice number, transaction number or PO number to search

6. You can view the details of an invoice by clicking on the View details button next to each record in the list

8. If the invoice you are viewing is in status failed, this means it has not passed the Tungsten Network validations and has not reached Conagra. The invoice record will indicate the reason the invoice failed. You can click View Error to see the error, or if you require assistance in correcting the issue click on Raise a Ticket, which will allow you to contact the Tungsten Network support team